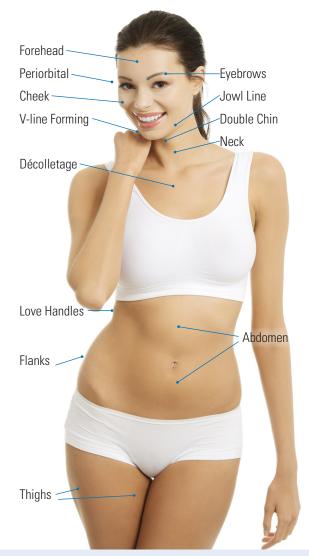

## Ulfit can successfully treat:

### **Ulfit**

Ulfit uses two ground-breaking technologies:
Micro Focused Ultrasound and Macro Focused Circular
Ultrasound for skin laxity and body contouring treatments.
It can be used successfully on many problem areas
of the face and body.