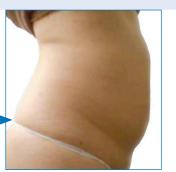

## Ulfit can successfully treat:





# Ulfit

Clinic Details:

## Powerful lifting and contouring for face and body



Skin Tightening & Lifting
Body Contouring & Tightening
Non-Invasive & Low Downtime

285UV1 © Ultra Aesthetics 201

www.ultraa.com.au

1800 455 441







### Lift • Tighten • Contour





### **Ulfit**

Ulfit uses two ground-breaking technologies:
Micro Focused Ultrasound and Macro Focused Circular
Ultrasound for skin laxity and body contouring treatments.
It can be used successfully on many problem areas
of the face and body.

Ulfit is a simple treatment with low downtime that rejuvenates and delivers visible results.

## **Clinical Cases**

















After three months.

## FAQ

#### Is Ulfit treatment right for me?

If you have wrinkles, fine lines or sagging skin on your face or neck, Ulfit treatment can help to tighten and rejuvenate your skin. Ulfit can also help to contour and tighten specific body areas. Because Ulfit Face Lifting targets various depths, even deep wrinkles can be improved using this treatment.

With the exception of a few medical contraindications, Ulfit is appropriate for all patients with aging concerns.

#### How long does the treatment take?

Ulfit is equipped with rapid shot movement, making it highly precise and efficient in its treatment. Treatment times vary, depending on the area of treatment. Treatment for the entire face and body can be delivered in approximately 45 minutes. Treatment to individual a