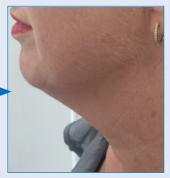

## **Clinical Cases**

After three months.

#### Is Ulfit treatment right for me?

If you have wrinkles, fine lines or sagging skin on your face or neck, Ulfit treatment can help to tighten and rejuvenate your skin. Ulfit can also help to contour and tighten specific body areas. Because Ulfit Face Lifting targets various depths, even deep wrinkles can be improved using this treatment.